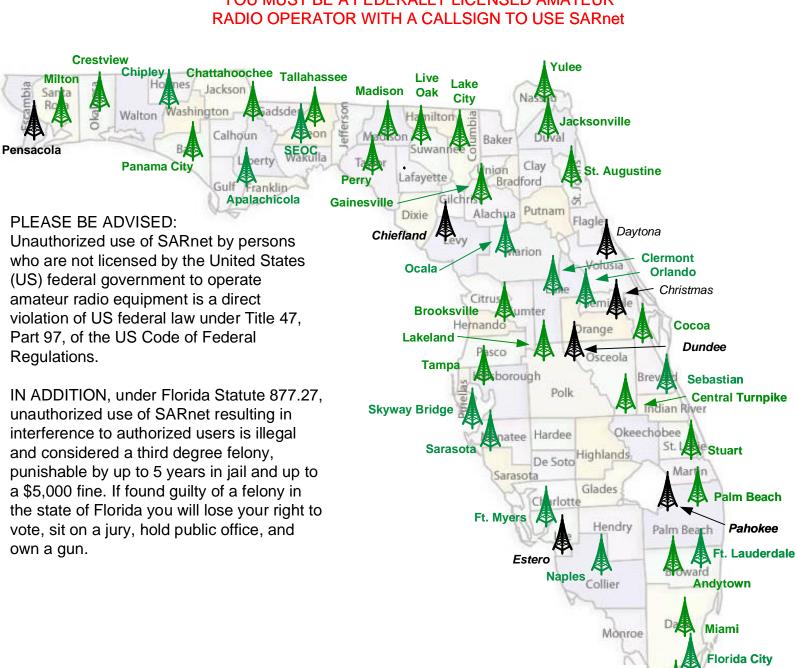

## Statewide Amateur Radio Network "SARNET" Constructed Sites as of October 29, 2020

YOU MUST BE A FEDERALLY LICENSED AMATEUR

| TX (MHz) | <u>Tone (Hz)</u>                                                                                                                                                                                                                                                                                          |
|----------|-----------------------------------------------------------------------------------------------------------------------------------------------------------------------------------------------------------------------------------------------------------------------------------------------------------|
| 442.825  | 110.9                                                                                                                                                                                                                                                                                                     |
| 444.400  | 94.8                                                                                                                                                                                                                                                                                                      |
|          |                                                                                                                                                                                                                                                                                                           |
|          | 107.2                                                                                                                                                                                                                                                                                                     |
| 444.975  | 94.8                                                                                                                                                                                                                                                                                                      |
| TBD      | TBD                                                                                                                                                                                                                                                                                                       |
| 444.750  | 100.0                                                                                                                                                                                                                                                                                                     |
|          |                                                                                                                                                                                                                                                                                                           |
| 444.975  | 103.5                                                                                                                                                                                                                                                                                                     |
| 444.650  | 107.2                                                                                                                                                                                                                                                                                                     |
|          |                                                                                                                                                                                                                                                                                                           |
|          |                                                                                                                                                                                                                                                                                                           |
| 444.350  | 103.5                                                                                                                                                                                                                                                                                                     |
| TBD      | TBD                                                                                                                                                                                                                                                                                                       |
|          |                                                                                                                                                                                                                                                                                                           |
|          |                                                                                                                                                                                                                                                                                                           |
|          |                                                                                                                                                                                                                                                                                                           |
|          |                                                                                                                                                                                                                                                                                                           |
|          |                                                                                                                                                                                                                                                                                                           |
|          |                                                                                                                                                                                                                                                                                                           |
|          |                                                                                                                                                                                                                                                                                                           |
|          |                                                                                                                                                                                                                                                                                                           |
| -        |                                                                                                                                                                                                                                                                                                           |
|          |                                                                                                                                                                                                                                                                                                           |
| 444.300  |                                                                                                                                                                                                                                                                                                           |
|          |                                                                                                                                                                                                                                                                                                           |
|          |                                                                                                                                                                                                                                                                                                           |
|          |                                                                                                                                                                                                                                                                                                           |
|          |                                                                                                                                                                                                                                                                                                           |
| 444.075  |                                                                                                                                                                                                                                                                                                           |
| TBD      | TBD                                                                                                                                                                                                                                                                                                       |
|          |                                                                                                                                                                                                                                                                                                           |
|          |                                                                                                                                                                                                                                                                                                           |
|          |                                                                                                                                                                                                                                                                                                           |
|          |                                                                                                                                                                                                                                                                                                           |
|          |                                                                                                                                                                                                                                                                                                           |
|          |                                                                                                                                                                                                                                                                                                           |
|          |                                                                                                                                                                                                                                                                                                           |
|          |                                                                                                                                                                                                                                                                                                           |
|          |                                                                                                                                                                                                                                                                                                           |
|          |                                                                                                                                                                                                                                                                                                           |
|          |                                                                                                                                                                                                                                                                                                           |
|          |                                                                                                                                                                                                                                                                                                           |
| 442.900  | 127.3                                                                                                                                                                                                                                                                                                     |
|          | 442.825 444.400 444.825 e 444.975 TBD 444.750 442.875 444.975 444.650 444.850 444.350 TBD 442.850 442.050 444.225 444.925 444.900 444.400 444.900 444.900 444.400 444.900 444.900 444.900 444.900 444.900 444.900 444.900 444.900 444.900 444.900 444.900 444.900 444.900 444.900 444.900 444.900 444.900 |

## **LEGEND**

Green Tower/Text = Constructed SARnet site

Black Tower/Text = Proposed site or site under construction

TX frequency is repeater talk-out. All UHF repeaters have a +5MHz offset for the talk-in repeater receiver